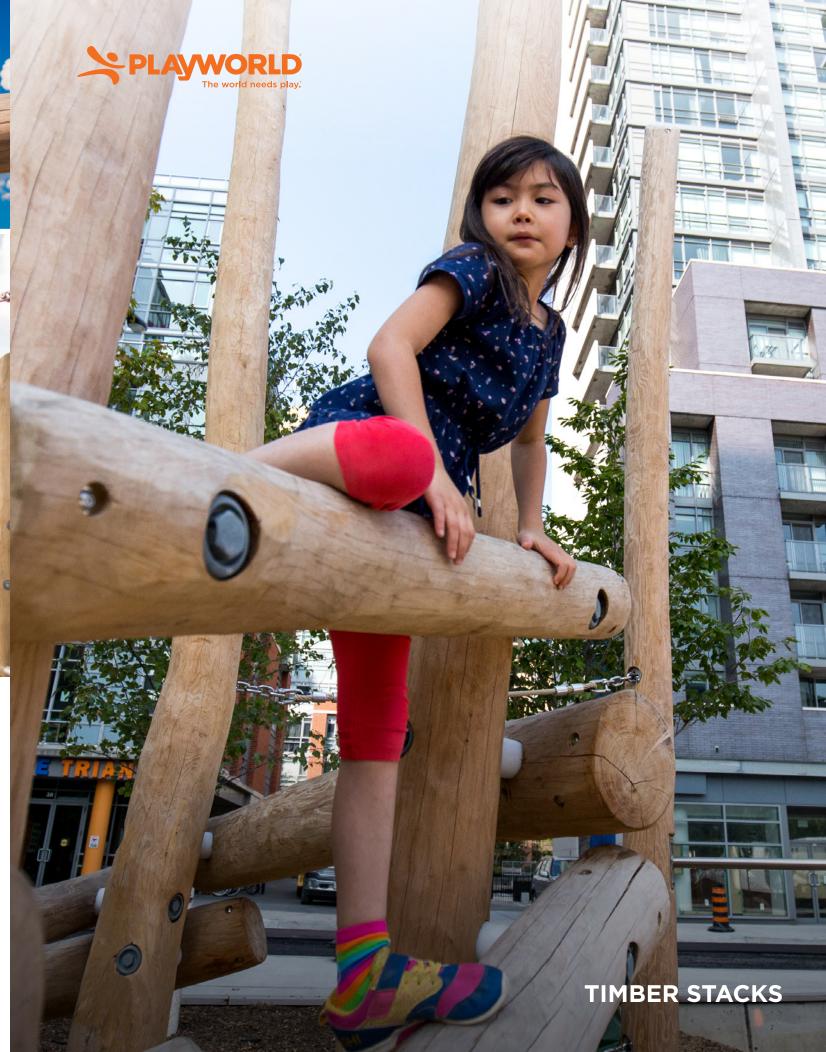

## **Play the Natural Way**

Introducing Timber Stacks: eight towering timber play structures that encourage free play and socialization. Made from durable, environmentally friendly Robinia pseudoacacia (black locust) wood, Timber Stacks are long-lasting and resistant to decay, making it the natural choice for your outdoor play space!