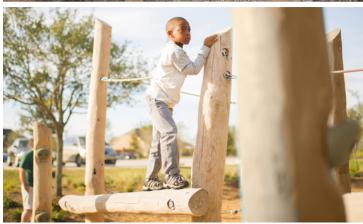

## **Play the Natural Way**

Introducing Timber Stacks: eight towering timber play structures that encourage free play and socialization. Made from durable, environmentally friendly Robinia pseudoacacia (black locust) wood, Timber Stacks are long-lasting and resistant to decay, making it the natural choice for your outdoor play space!