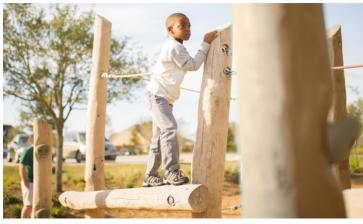

## **Play the Natural Way**

Introducing Timber Stacks: eight towering timber play structures that encourage free play and socialization. Made from durable, environmentally friendly Robinia pseudoacacia (black locust) wood, Timber Stacks are long-lasting and resistant to decay, making it the natural choice for your outdoor play space!