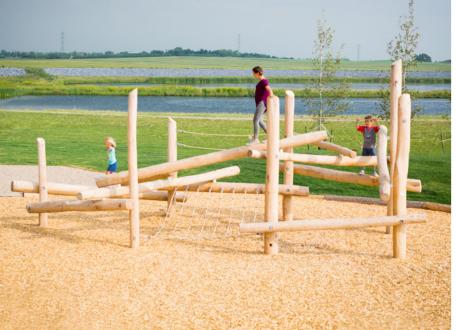

## **Play the Natural Way**

Introducing Timber Stacks: eight towering timber play structures that encourage free play and socialization. Made from durable, environmentally friendly Robinia pseudoacacia (black locust) wood, Timber Stacks are long-lasting and resistant to decay, making it the natural choice for your outdoor play space!