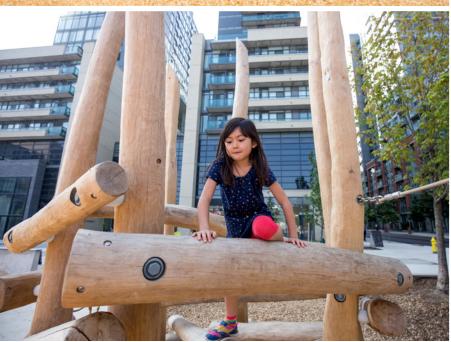

## **Play the Natural Way**

Introducing Timber Stacks: eight towering timber play structures that encourage free play and socialization. Made from durable, environmentally friendly Robinia pseudoacacia (black locust) wood, Timber Stacks are long-lasting and resistant to decay, making it the natural choice for your outdoor play space!