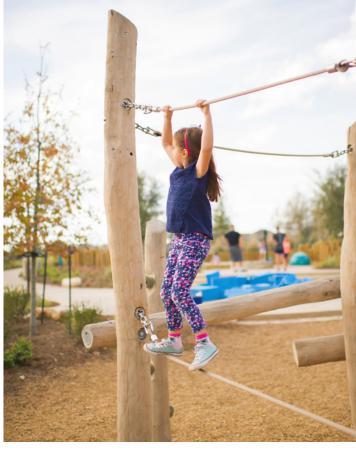

## **Play the Natural Way**

Introducing Timber Stacks: eight towering timber play structures that encourage free play and socialization. Made from durable, environmentally friendly Robinia pseudoacacia (black locust) wood, Timber Stacks are long-lasting and resistant to decay, making it the natural choice for your outdoor play space!