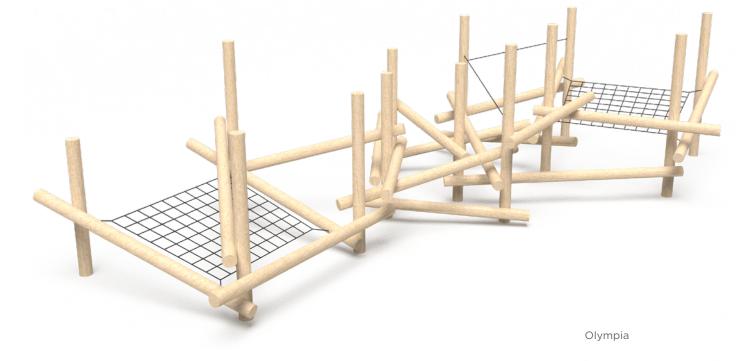

## **Play the Natural Way**

Introducing Timber Stacks: eight towering timber play structures that encourage free play and socialization. Made from durable, environmentally friendly Robinia pseudoacacia (black locust) wood, Timber Stacks are long-lasting and resistant to decay, making it the natural choice for your outdoor play space!