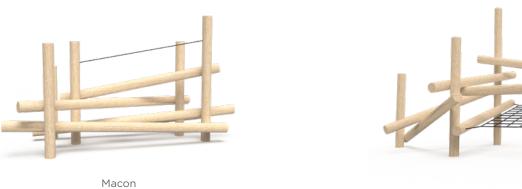

## **Play the Natural Way**

Introducing Timber Stacks: eight towering timber play structures that encourage free play and socialization. Made from durable, environmentally friendly Robinia pseudoacacia (black locust) wood, Timber Stacks are long-lasting and resistant to decay, making it the natural choice for your outdoor play space!