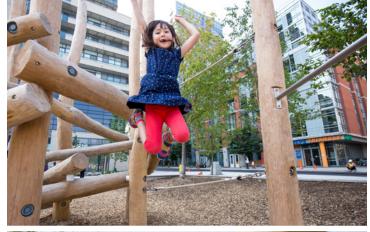

## **Play the Natural Way**

Introducing Timber Stacks: eight towering timber play structures that encourage free play and socialization. Made from durable, environmentally friendly Robinia pseudoacacia (black locust) wood, Timber Stacks are long-lasting and resistant to decay, making it the natural choice for your outdoor play space!