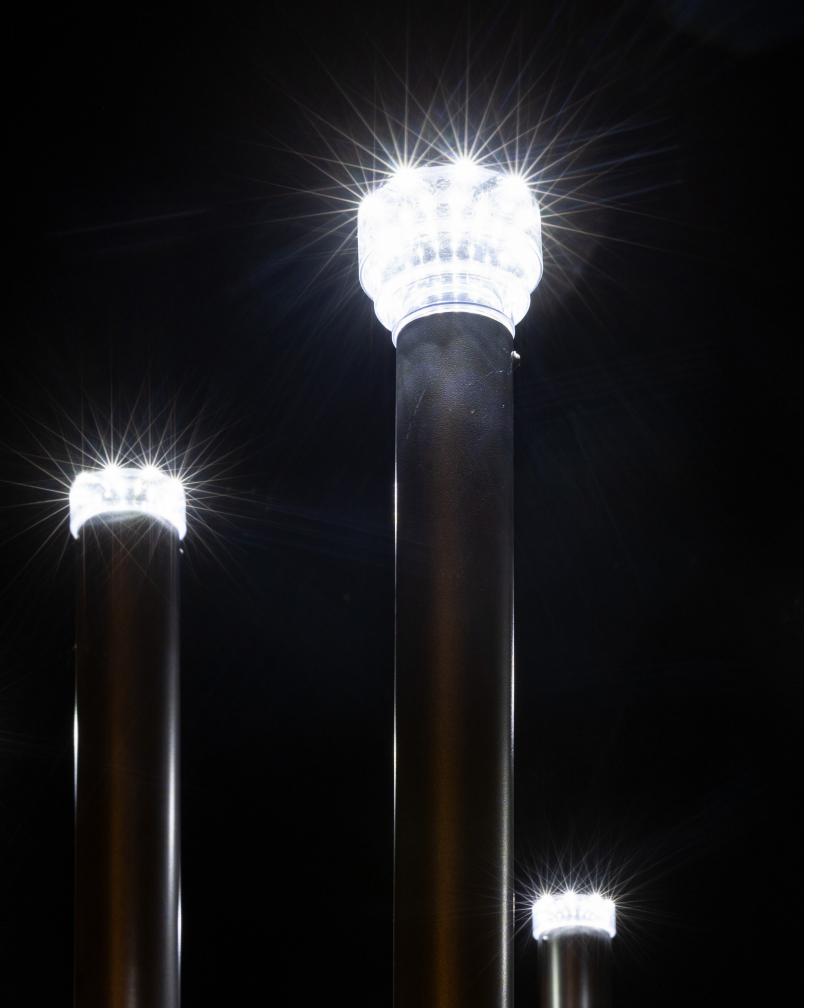

## SOLAR-POWERED LIGHT FOR YOUR PLAYGROUND

Inspire greater safety in your community with PlaySoleil<sup>™</sup>, an inexpensive and efficient solar lighting method that increases playground security after hours. Its downward light deters vandalism, destructive behavior, and inappropriate nighttime use of your playground, while minimizing light pollution (only 8-15 lumens).

Innovative solar panels charge PlaySoleil's lithium-ion batteries during the day. PlaySoleil then activates at sunset to produce white light for 6+ hours. No digging or electrical wiring required. Choose PlaySoleil, and let the sun be your partner in powering play.