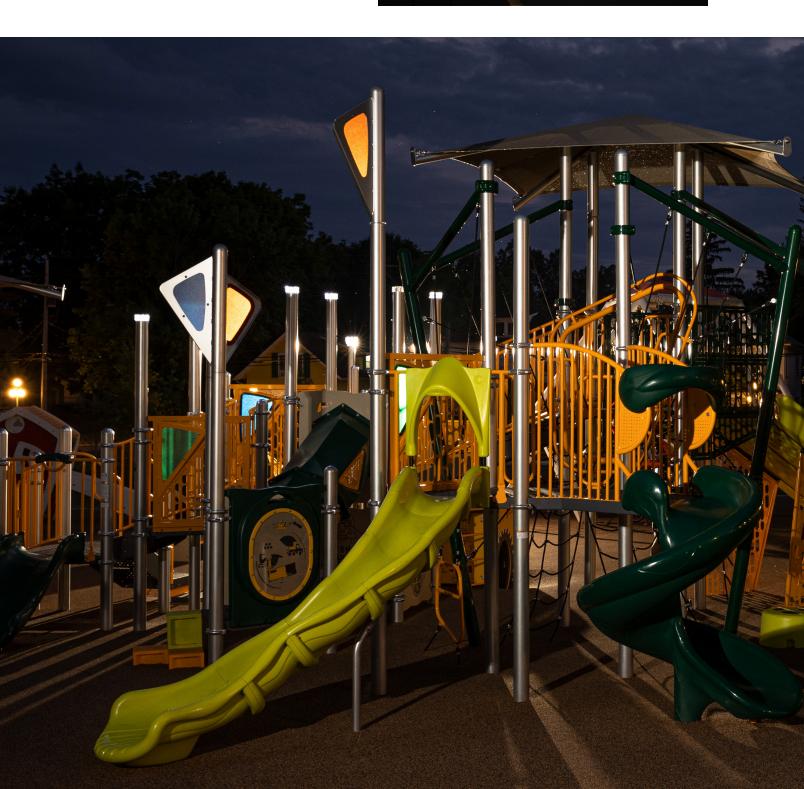

## SOLAR-POWERED LIGHT FOR YOUR PLAYGROUND

Inspire greater safety in your community with PlaySoleil<sup>™</sup>, an inexpensive and efficient solar lighting method that increases playground security after hours. Its downward light deters vandalism, destructive behavior, and inappropriate nighttime use of your playground, while minimizing light pollution (only 8-15 lumens).

Innovative solar panels charge PlaySoleil's lithium-ion batteries during the day. PlaySoleil then activates at sunset to produce white light for 6+ hours. No digging or electrical wiring required. Choose PlaySoleil, and let the sun be your partner in powering play.