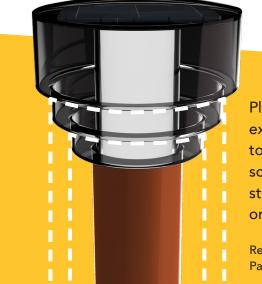

Learn more at Playworld.com/PlaySoleil

PlaySoleil can be easily installed on new or existing play structures because there is no need to pre-drill light posts. It uses a self-tapping screw for quick, seamless installation, and its stair-step design enables PlaySoleil to fit 3.5", 4" or 5" (8.89cm, 10.16cm, 12.7cm) diameter posts. Recommended Placement: 84" above the tallest standing surface.

Scan with phone to see the video!

Recommended Placement: 84" above the tallest standing surface. Patented: US11221116, CA3136514, other patents pending

1000 Buffalo Road, Lewisburg, PA 17837-9795 USA Phone: +1.570.522.9800 Toll-free: 800.233.8404 Playworld.com **f O in M A** Playworld Systems\*, Inc. is a PlayPower, Inc. company. ©2023 PlayPower\*, Inc. All rights reserved.