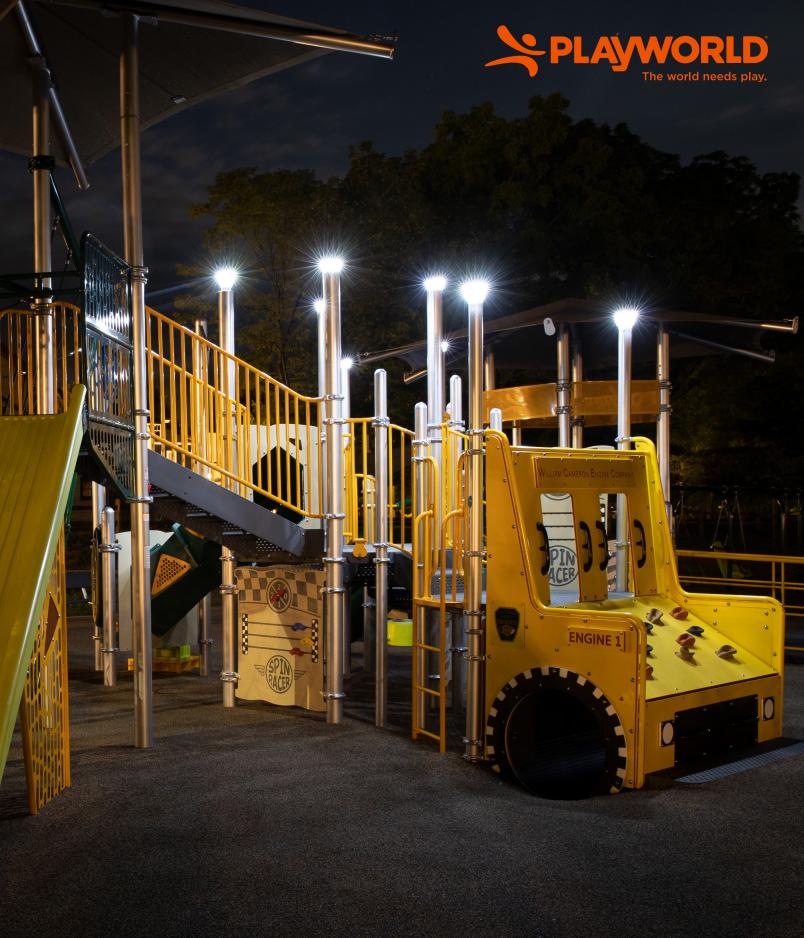

## SOLAR-POWERED LIGHT FOR YOUR PLAYGROUND

Inspire greater safety in your community with PlaySoleil<sup>™</sup>, an inexpensive and efficient solar lighting method that increases playground security after hours. Its downward light deters vandalism, destructive behavior, and inappropriate nighttime use of your playground, while minimizing light pollution (only 8-15 lumens).

Innovative solar panels charge PlaySoleil's lithium-ion batteries during the day. PlaySoleil then activates at sunset to produce white light for 6+ hours. No digging or electrical wiring required. Choose PlaySoleil, and let the sun be your partner in powering play.