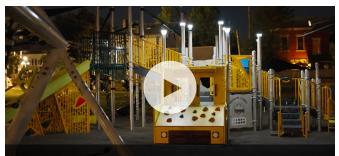

## SOLAR-POWERED LIGHT FOR YOUR PLAYGROUND

Inspire greater safety in your community with PlaySoleil<sup>™</sup>, an inexpensive and efficient solar lighting method that increases playground security after hours. Its downward light deters vandalism, destructive behavior, and inappropriate nighttime use of your playground, while minimizing light pollution (only 8-15 lumens).

Innovative solar panels charge PlaySoleil's lithium-ion batteries during the day. PlaySoleil then activates at sunset to produce white light for 6+ hours. No digging or electrical wiring required. Choose PlaySoleil, and let the sun be your partner in powering play.